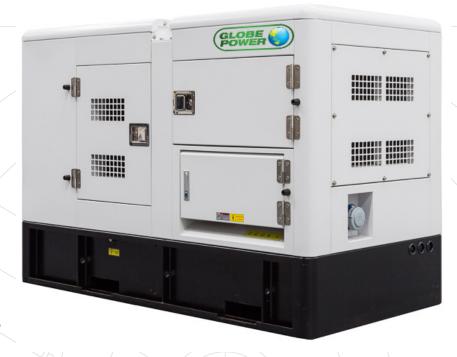

#### UNIT

Dimensions (LxWxH) 2240 x 1100 x 1290

# **ENCLOSURE FEATURES**

Sound attenuated canopies Powder coated finish IP65 rating