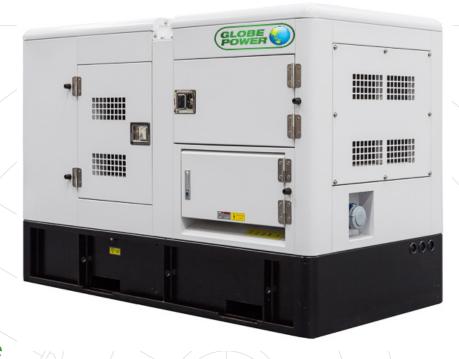

#### UNIT

Dimensions (LxWxH) 3500 x 1150 x 1670 Dry Weight 2100kg

### **ENCLOSURE FEATURES**

Sound attenuated canopies
Powder coated finish
IP65 rating
Fully bunded extended run fuel tanks