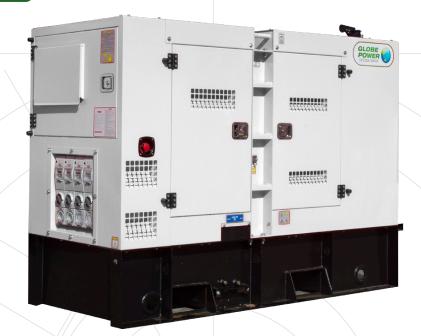

## **GP33DZ**

DEUTZ

NOISE LEVEL

Sound Pressure at 7m/dB

UNIT

Dimensions (LxWxH)
Dry Weight

**FUEL CONSUMPTION** 

Fuel Consumption\*
Fuel Tank Capacity

5.8(L/h) 160L

1310kg

2240 x 950 x 1620

SAFETY FEATURES

ISO Compliant
Outlet package with AS3000 compliant RCD protection
Emergency E Stop

**CONTROL SYSTEM** 

Operator friendly DSE control system

**ENCLOSURE FEATURES** 

Sound attenuated canopies
Powder coated finish
IP65 rating
Fully bunded extended run fuel tanks