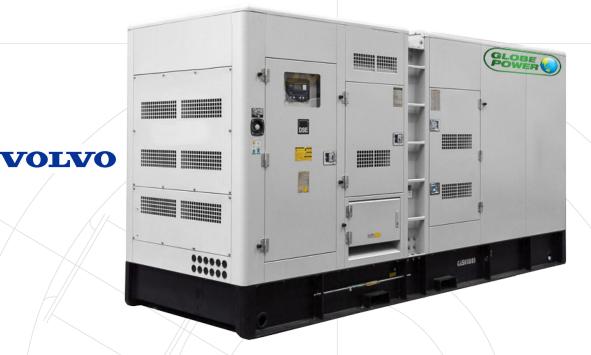

### **GP700V**

#### UNIT

Dimensions (LxWxH) 5100 x 2100 x 2430 Dry Weight 5600kg

#### **ENCLOSURE FEATURES**

Sound attenuated canopies
Powder coated finish
IP65 rating
Fully bunded extended run fuel tanks