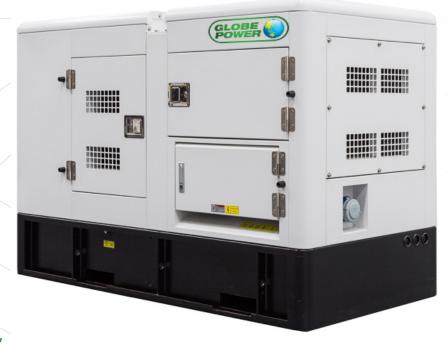

# *GP80DZ*

**GENERAL** 

Model GP80DZ
Power Type Diesel
Prime Power (kW/kVA) 58/72.5
Standby Power (kW/kVA) 63.8/80
Rated Current 100AMPS
Operating Ambient Temp. 50°C

#### **NOISE LEVEL**

Sound Pressure at 7m/

UNIT

Dimensions (LxWxH) 2700 x 1100 x 1320 Dry Weight 1600kg

## **ENCLOSURE FEATURES**

Sound attenuated canopies
Powder coated finish
IP65 rating
Fully bunded extended run fuel tanks