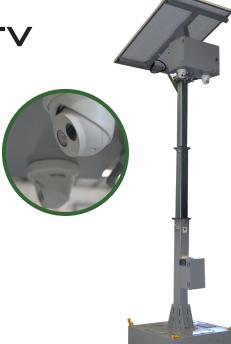

# FUTURE IN TECHONOLOGY

SOLAR CCTV SOLAREYE

SOLAR POWERED

**GENERAL** 

Model Camera Quality Mast Height Mast Type Cameras Recording Time Monitoring (Live/Playback) Lifting Communications

Features

# **OPERATIONAL DATA**

Wind Rating Working Temperature

BATTERY

Battery Runtime Solar Solar Tilt Solar Orientation Efficiency (solar)

### UNIT

Dimensions (Stowed) **Dimensions** (Deployed) Weight

Solareye 2x4MP acusense deep learning cameras, 50m night vision 4.5 Metres Cable winch Hikvision accusense cameras with 200° field of view 4 weeks continuous recording Phone App or PC Fork Pockets & Lifting Lugs 4G Router Wi-Fi Hotspot (Optional) Smart LED illumination, scheduled recordings, email/app alerts, optional speaker, false alarm reduction

100km/h 0°C to 50°C (-25°C with optional kit)

2.6kWh Lithium Ion (LFP) 104 Hours 340Wp 0 to 90° 0 to 360° 1 hr of sun / 12 hrs recording

1000 x 1000 x 2900 (LxWxH) 1650 x 1000 x 5850 (LxWxH) 850kg