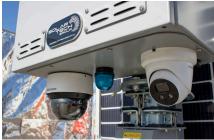

## **GENERAL**

Cameras

Model Camera Quality Mast Height Mast Type

Recording Time

Monitoring (Live/Playback)

Lifting

Communications

**Features** 

Solareye 360

4MP, 30m night vision

16.5 Feet Cable winch

1 Hikvision 4mp 25x PTZ, 1 Hikvision 4mp Accusense

4 weeks continuous recording

Phone App or PC

Fork Pockets & Lifting Lugs

32°F to 122°F (-13°F with optional kit)