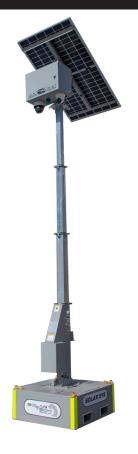

## **GENERAL**

Cameras

Model Camera Quality Mast Height Mast Type

Recording Time

Monitoring (Live/Playback)

Lifting

Communications

**Features** 

Solareye 360

4MP, 30m night vision

16.5 Feet Cable winch

1 Hikvision 4mp 25x PTZ, 1 Hikvision 4mp Accusense

4 weeks continuous recording

Phone App or PC

Fork Pockets & Lifting Lugs

32°F to 122°F (-13°F with optional kit)