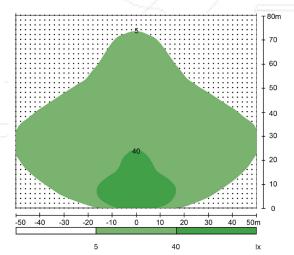

## **GFNFR** ΔI

Model Lumen Output Mast Height Mast Type Lights Coverage Light Bar Tilt Smart Floodlight - GPFL200

21,000 5 Metres Cable winch 2 x 100w LED Modules 5959 m² at 5 lux 0 to 45°