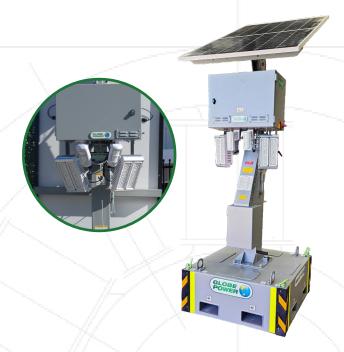

## SOLAR LIGHTING TOWER

## SMART FLOODLIGHT GPFL200

## **GFNFR** ΔI

Model Lumen Output Mast Height Mast Type Lights Coverage Light Bar Tilt Smart Floodlight - GPFL200

21,000 5 Metres Cable winch 2 x 100w LED Modules 5959 m² at 5 lux 0 to 45°

## **OPERATIONAL DATA**

Wind Rating Working Temperature Lifting Control/Monitoring

Features

100km/h

0° to 50° (-25° with optional kit) Fork Pockets and Lifting Lugs LCD Controller

Dimmer Function, Movement Sensor, Delay off timer

**BATTERY** 

Battery
Runtime
Solar
Solar Tilt
Efficiency (solar)
Solar Orientation

2.6kWh Lithium Ion (LFP)

26-60 Hours 340Wp 0 to 90°

1 hr of sun/3.5 hours of light

0-360°

UNIT

Dimensions (Stowed)
Dimensions (Deployed)
Weight

1000 x 1000 x 2900 (LxWxH) 1700 x 1000 x 5800 (LxWxH) 850kg