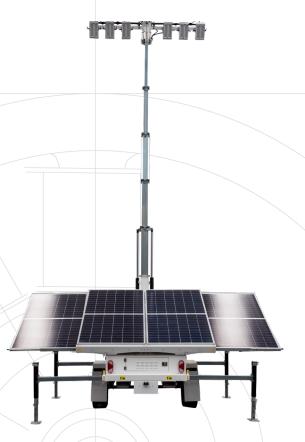

## URBAN GP65K

**GENERAL** 

Model Lumen Output Mast Height Mast Type Lights Coverage **Light Bar Rotation** 

Light Bar Tilt Trailer Type Tyre and Rim Size Stabiliser Supports Mudguard / Wheel Chock

Security Features Urban - GP65k 65,000

9 metres Hydraulic/Cable

6 x 100w LED Modules

120m x 120m @ 5 lux

355° 10° to 80° Single Axle

15'

4 x Manual Included

Wheel lock/ hitch lock, wheel clamps

Timer, day/night modes, jack pads, fire extinguisher