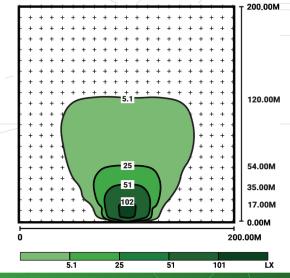

9 metres Hydraulic/Cable

6 x 100w LED Modules

120m x 120m @ 5 lux

355° 10° to 80° Single Axle

15'

4 x Manual Included

Wheel lock/ hitch lock, wheel clamps

Timer, day/night modes, jack pads, fire extinguisher

isolators, fork pockets, lifting points

0° to 50° (-25° with optional kit)

Light plot for GP65K at 9m