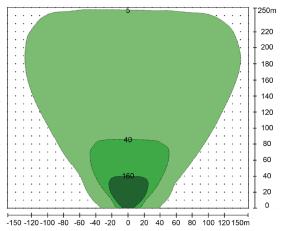

#### **GENERAL**

Light Power Lights Lumen Output **GENSET** 

Generator
Genset Output
Fuel Type
Fuel Consumption
Running Time
Alternator
Noise Level
Control Panel

#### UNIT

Dimensions (Stowed) Dimensions (Deployed) Weight 5 x 350W LED 262,500 Lumens

Kubota D1105 3.4kW DC48v Diesel 1L/hr 130 hours Sincro SMD132B, 65dB at 7m Smartgen lighting tower controller

8m

Multi-sections, Telescoping mast 180° manual Rotation Hydraulic Lifting system