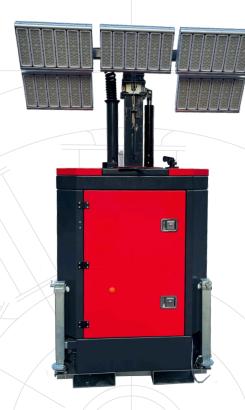

## **GP5CUBE**

#### **GENERAL**

Light Power Lights Lumen Output **GENSET** 

Generator
Genset Output
Fuel Type
Fuel Consumption
Running Time
Alternator
Noise Level
Control Panel

#### **MAST**

Mast Height (Max) Mast Type Mast Rotation Mast Operating

#### UNIT

Dimensions (Stowed) Dimensions (Deployed) Weight 5 x 350W LED 262,500 Lumens

Kubota D1105 3.4kW DC48v Diesel 1L/hr 130 hours Sincro SMD132B, 65dB at 7m Smartgen lighting tower controller

8m

Multi-sections, Telescoping mast 180° manual Rotation Hydraulic Lifting system

1260 x 1200 x 2440 mm LxWxH 2460 x 2400 x 8045 mm LxWxH 1050 kg

#### **CUBE**

Stabilizers

Lifting Point
Fuel Tank Capacity
Wind speed rating (max)

4x manually adjustable 1 130L fully bunded 100km/hr