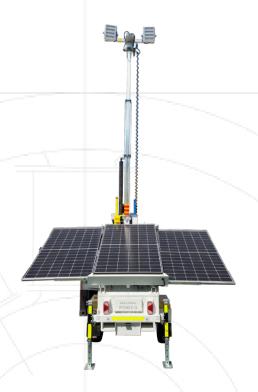

## ECO GP56K

**GENERAL** 

Model Lumen Output Mast Height Mast Type Lights Coverage

Light Bar Rotation Light Bar Tilt Trailer Type

Tyre and Rim Size Stabiliser Supports Mudguard / Wheel Chock

Features

Eco - GP56k 56,000 7.5 Metres Hydraulic/Cable 4 x 100w LED Modules 110m x 100m at 5 lux 355° Electric 70° Electric

Single Axle 215/70R15 4 x Manual Included

Folding Drawbar, 7 day Timer/ Day Night modes, Fire Extinguisher, Emergency Stop, Battery Isolator, Adjustable Solar Tilt, Security wheel nuts, AC Charger