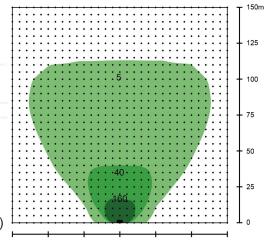

10.8kWh Deep Cycle Gel 30 Hours 1.23kWp 30° to 45° 1 hour of sun/3 hours of light

3140 x 1500 x 2900 (LxWxH) 2200 x 3455 x 7650 (LxWxH) 2200 x 1500 x 2900m (LxWxH) 1450kg

5Lx@60° 10900m² 40Lx@50° 1400m² 160Lx@35° 300m²