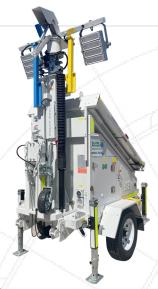

## ECO GP56K

**GENERAL** 

Model Lumen Output Mast Height Mast Type Lights Coverage

Light Bar Rotation Light Bar Tilt Trailer Type

Tyre and Rim Size Stabiliser Supports Mudguard / Wheel Chock

Features

Eco - GP56k 56,000 7.5 Metres Hydraulic/Cable 4 x 100w LED Modules 110m x 100m at 5 lux 355° Electric 70° Electric

Single Axle 215/70R15 4 x Manual Included

Folding Drawbar, 7 day Timer/ Day Night modes, Fire Extinguisher, Emergency Stop, Battery Isolator, Adjustable Solar Tilt, Security wheel nuts, AC Charger